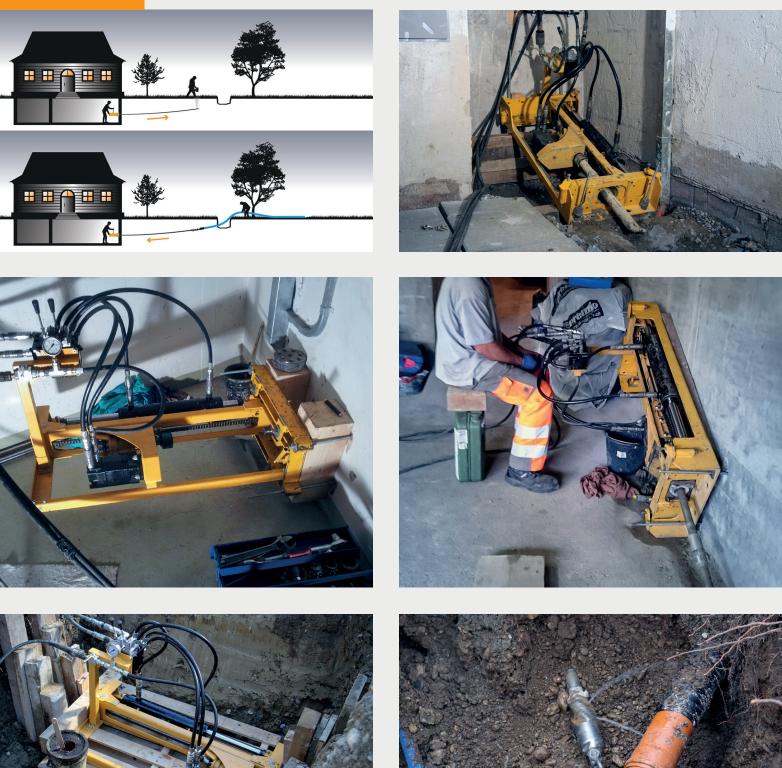

eight     | 30.0 kg  |
| Control unit weight | 20.0 kg  |

## Performance data

| Drilling lengths | up to 50 m   |
|------------------|--------------|
| Reaming          | up to 200 mm |

Can also be used in rocky geology (sandstone, marl, etc.).

## Drive

Individual with small excavator or mobile hydraulic station.

Ideal energy source

190 bar at 40 I / min

## Operating Data

| 📕 Max. Torque     | at 190 bar 970 Nm |
|-------------------|-------------------|
| Push / Pull force | at 190 bar 3.2 t  |

## **Drilling fluid**

- **Vater from the mains (with sufficient network pressure).**
- External supply via mud system





#### PioneerBore GmbH

Neubuch 2, 9216 Heldswil, Thurgau, Switzerland Phone +41 58 510 68 50, info@pioneerbore.com, www.pioneerbore.com



# Installation Drill Rig