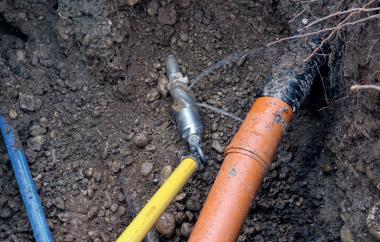

t     | 30.0 kg  |
| Control unit weight | 20.0 kg  |

## Performance data

| Drilling lengths | up to 50 m   |
|------------------|--------------|
| Reaming          | up to 200 mm |

Can also be used in rocky geology (sandstone, marl, etc.).

## Drive

Individual with small excavator or mobile hydraulic station.

Ideal energy source

190 bar at 40 I / min

## Operating Data

| 📕 Max. Torque     | at 190 bar 970 Nm |
|-------------------|-------------------|
| Push / Pull force | at 190 bar 3.2 t  |

## **Drilling fluid**

- **Vater from the mains (with sufficient network pressure).**
- External supply via mud system





#### PioneerBore GmbH

Neubuch 2, 9216 Heldswil, Thurgau, Switzerland Phone +41 58 510 68 50, info@pioneerbore.com, www.pioneerbore.com



# Installation Drill Rig