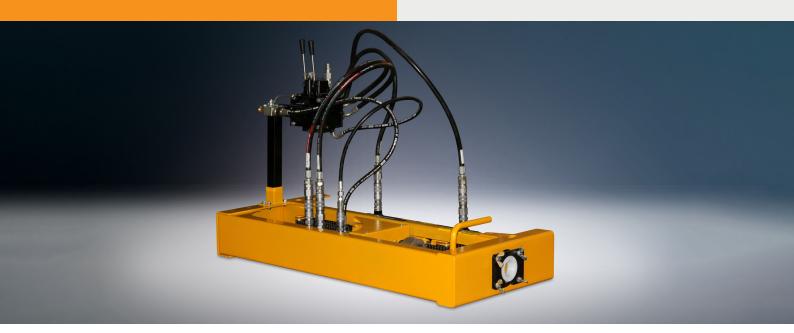

## E-Z-Jet Specifications

### Dimensions

| Length              | 1100 mm  |
|---------------------|----------|
| <b>/</b> Width      | 510 mm   |
| 📕 Height            | 780 mm   |
| Total weight        | 115.0 kg |
| Frame weight        | 65.0 kg  |
| Cylinder weight     | 30.0 kg  |
| Control unit weight | 20.0 kg  |

## Performance data

| Drilling lengths | up to 50 m   |
|------------------|--------------|
| Reaming          | up to 200 mm |

Can also be used in rocky geology (sandstone, marl, etc.).

## Drive

Individual with small excavator or mobile hydraulic station.

Ideal energy source

190 bar at 40 I / min

## Operating Data

| 📕 Max. Torque     | at 190 bar 970 Nm |
|-------------------|-------------------|
| Push / Pull force | at 190 bar 3.2 t  |

## **Drilling fluid**

- **Vater from the mains (with sufficient network pressure).**
- External supply via mud system