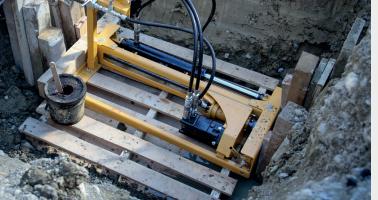

ght     | 30.0 kg  |
| Control unit weight | 20.0 kg  |

## Performance data

| Drilling lengths | up to 50 m   |
|------------------|--------------|
| Reaming          | up to 200 mm |

Can also be used in rocky geology (sandstone, marl, etc.).

## Drive

Individual with small excavator or mobile hydraulic station.

Ideal energy source

190 bar at 40 I / min

## Operating Data

| 📕 Max. Torque     | at 190 bar 970 Nm |
|-------------------|-------------------|
| Push / Pull force | at 190 bar 3.2 t  |

## **Drilling fluid**

- **Vater from the mains (with sufficient network pressure).**
- External supply via mud system





#### PioneerBore GmbH

Neubuch 2, 9216 Heldswil, Thurgau, Switzerland Phone +41 58 510 68 50, info@pioneerbore.com, www.pioneerbore.com



# Installation Drill Rig